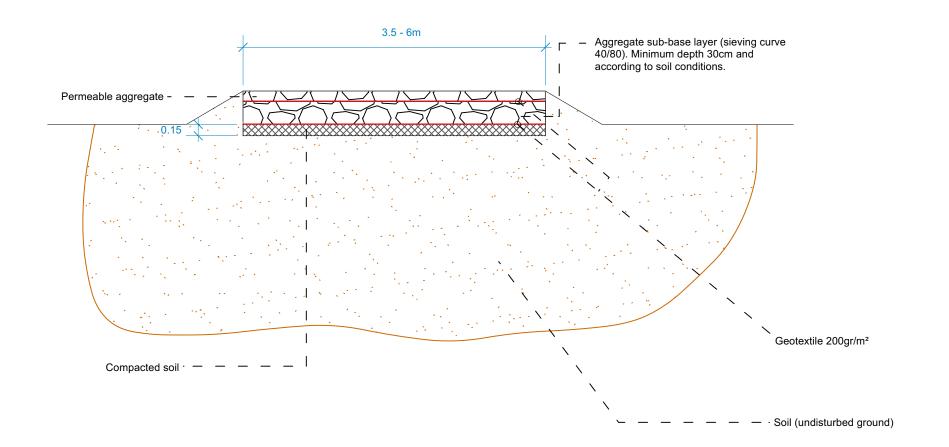

PINS Document Number: EN010140/APP/6.2.3.18

Pursuant to:

APFP Regulation 5(2)(a)

Environmental Statement Figure 3.18: Access Road with Archaeological Mitigation

June 2024

**Access Road Section** 

2.5m

GENERAL NOTES:

1) ALL DIMENSIONS ARE IN METERS UNLESS SPECIFIED.

Revisions: First Issue- 12/04/2023 JS

ALL DIMENSIONS TO BE CHECKED ON SITE WORK TO FIGURED DIMENSIONS ONLY REPORT DISCREPANCIES TO THE GFP AT ONCE BEFORE PROCEEDING COPYRIGHT ACT APPLIES.

## Figure 3.18 Access Road with Archaeological Mitigation

| DRWG No:   | Rev:        | Sht no: |
|------------|-------------|---------|
| DX-01-P38  | -           | -       |
| Drawn by : | Checked by: |         |
| JS         | KL          |         |
| Scale:     | Date:       |         |
| 1:50 @ A3  | 12/04/2023  |         |